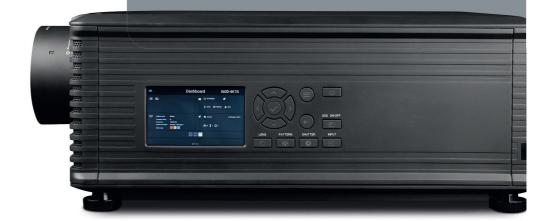

# 1600

The perfect 4K projector for a wide range of applications

# **WOW quality**

Wow your audience with unrivalled detail. The I600 is designed to offer exceptional color fidelity, 4K UHD resolution and a long lifetime.

Running on the next generation Barco Pulse electronics and pixel-shifting up to 4K UHD @ 120Hz, the I600 makes for smoother images and sharper pixels.

#### Single person lift

Weighing less than 25 kgs / 55.1 lbs, the I600 excels as the most compact and lightweight design in its category.

That's a plus for end-users with limited installation space, but the "single person lift" weight is also beneficial for operational efficiency, logistics and transport!

#### **Smooth integration**

The I600 projectors are accompanied with a large fleet of swappable high-quality glass (UST) lenses with variable throw ratios covering 0.37-7.4:1.

With an optional input slot and a full range of peripherals at hand to match your single and multi-channel installation needs, the I600 platform is tailored for many applications.