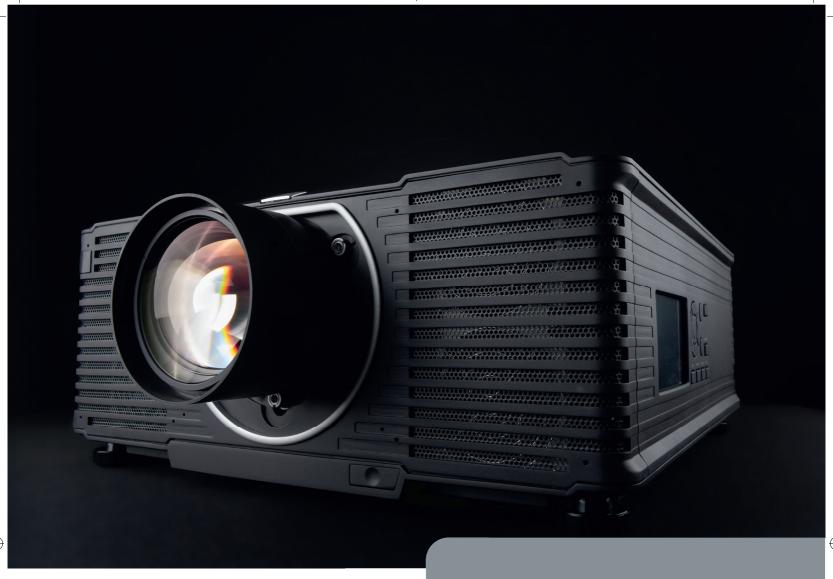

# **WOW quality**

Wow your audience with unrivalled detail. The I600 is designed to offer exceptional color fidelity, 4K UHD resolution and a long lifetime.

Running on the next generation Barco Pulse electronics and pixel-shifting up to 4K UHD @ 120Hz, the I600 makes for smoother images and sharper pixels.

Feast your eyes on its premium image quality.