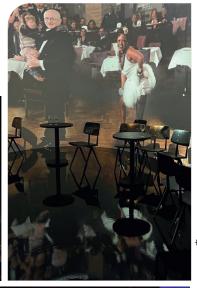

# **WOW quality**

Wow your audience with unrivalled detail. The I600 is designed to offer exceptional color fidelity, 4K UHD resolution and a long lifetime.

Running on the next generation Barco Pulse electronics and pixel-shifting up to 4K UHD @ 120Hz, the I600 makes for smoother images and sharper pixels.

Feast your eyes on its premium image quality.